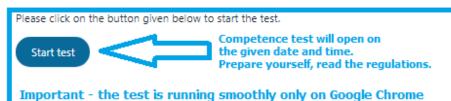

### You will get:

- Link to check the system compatibility use the link (check below in violet frame)
- Link for the trial (sample) test use the icon with a light bulb (check below in green frame)
- Information on the test's opening hours
- Button to start the Competency Test will be open at the given time and date (check below in blue frame)

3. Check that the time zone and the test opening times are correct

The test button will be valid from **Check here the time range**PM (Timings are as per check place timezone, please ensure the date and time in your time zone)

4. It is the button you will use on the day of the exam

and Mozilla Firefox.