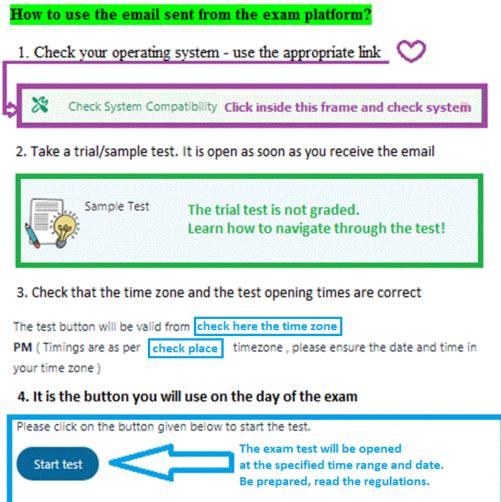

### How to use the email sent from the exam platform?

### You will get:

- Link to check the system compatibility use the link (check below in violet frame)
- Link for the trial (sample) test use the icon with a light bulb (check below in green frame)
- Information on the test's opening hours

- Button to start the Competency Test/ Additional Exam - will be open at the given time and date (check below in blue frame)

## The enlarged view of the email:

Important - the test is running smoothly only on Google Chrome and Mozilla Firefox.